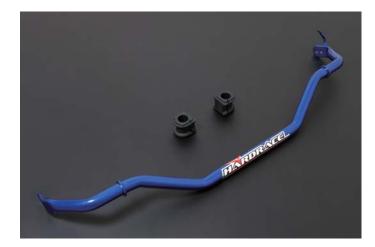

LEXUS

IS GSE20 '06-'08

Hardrace now release new front sway bar for LEXUS GES20 '06-'08 RWD

Sway Bar affects the handling and the car's over steer and under steer. It ties the lower suspension links together across the front or back, will keep your car flat in turns instead of leaning over to one side. Hardrace sway bars provide better control especially at high speeds cornering.

## **Features**

- · Manufactured from CR-MO alloy steel
- · Heat treatment process and shoot peening
- Hollow internal structure
- · Correction of under or oversteer
- · Improve more grip and better handling
- Adjustable function
- · 3D design processing

## **Technical Information**

HARDRACE bar: 30mm (1.18 in ) tubular

OE bar: 27 mm tubular

HARDRACE measured bar rate: Adjustable

Bushings: HARDRACE stab. bushing End Link: HARDRACE stab. link (opt.)