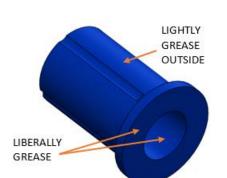

#### Front fixed pin:

- Screw the grease nipples into the recessed end of the fixed pins and firmly tighten (see figure 1). DO NOT over tighten grease nipple as this will damage the thread;
- Place the D-washer on the shank of the pin as per figure 1;
- Lightly grease outer bore of bushes (figure 2) and fit into the front leaf spring eyes;
  - For correct bush placement see Table 1;
- Liberally grease the inside and the ends of the bushes (figure 2) and the shank of the fixed pins;
- Push the steel tubes into the installed front leaf spring eye bushes;

Note: Actual product may vary; diagram for example only

Grease Nipples Deep Nuts Shackle Pins Spring Washers Nuts

Figure 2: Diagram of bush greasing

Figure 3: Diagram of swing shackle

- Over the grease nipples, screw the deep nuts and only lightly finger tighten (figure 3);
- Very lightly grease outer bore of bushes (figure 2) and fit into the leaf spring eyes and vehicle chassis;
  - For correct bush placement see Table 1;
- Grease the inside and the ends of the bushes (figure 2) and the surfaces of the shackle pins;