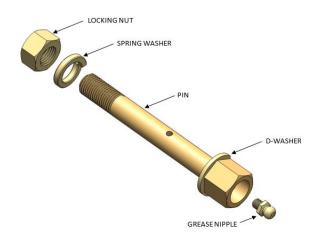

#### Front fixed pin:

- Screw the grease nipples into the recessed end of the fixed pins and firmly tighten (see figure 1). DO NOT over tighten grease nipple as this will damage the thread;
- Place the D-washer on the shank of the pin as per figure 1;
- Lightly grease outer bore of bushes (figure 2) and fit into the front leaf spring eyes;
  - For correct bush placement see Table 1;
- Liberally grease the inside and the ends of the bushes (figure 2) and the shank of the fixed pins;
- Push the steel tubes into the installed front leaf spring eye bushes;

Figure 1: Diagram of fixed pin

## Fitting Instructions #0083IS

• As this is a universal pin, when tightening, ensure that the nut doesn't bottom out on the pin thread before completely tight. Add a flat washer if required.