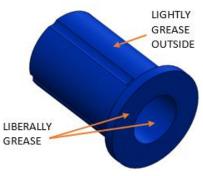

## Front fixed pin:

- Screw the grease nipples into ends of the pins and firmly tighten (see figure 1). DO NOT over tighten grease nipple as this will damage the thread;
- Place the locating spacer (step down faces vehicle) and pin plate on the pin as per figure 1;
- Screw and lightly tighten the deep nut on the pin (figure 1);
- Lightly grease outer bore of bushes (figure 2) and fit into the front leaf spring eyes;
  - For correct bush placement see table 1;
- Liberally grease the inside and the ends of the bushes (figure 2) and the shank of the fixed pins;

Note: Actual product may vary; diagram for example only

Grease Nipples Deep Nuts Shackle Pins Spring Washers Nuts

Shackle Plates

Figure 2: Diagram of bush greasing

Figure 3: Diagram of rear swing shackle

- Over the grease nipples, screw the deep nuts and only lightly finger tighten (figure 3);
- Very lightly grease outer bore of bushes (figure 2) and fit into the leaf spring eyes and vehicle chassis;
  - For correct bush placement see table 1;
- Grease the inside and the ends of the bushes (figure 2) and the surfaces of the shackle pins;