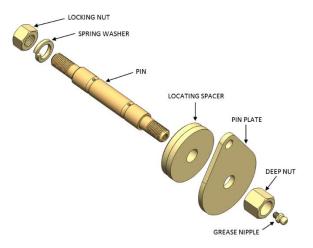

## Front fixed pin:

- Screw the grease nipples into ends of the pins and firmly tighten (see figure 1). DO NOT over tighten grease nipple as this will damage the thread;
- Place the locating spacer (step down faces vehicle) and pin plate on the pin as per figure 1;
- Screw and lightly tighten the deep nut on the pin (figure 1);
- Lightly grease outer bore of bushes (figure 2) and fit into the front leaf spring eyes;
  - For correct bush placement see table 1;
- Liberally grease the inside and the ends of the bushes (figure 2) and the shank of the fixed pins;

Figure 1: Diagram of front fixed pin