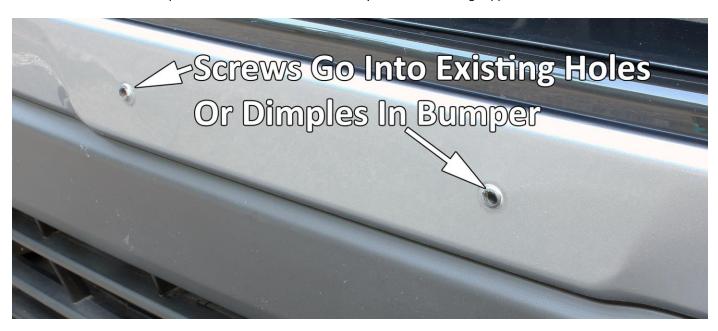

## Installation of PERRIN License Plate Delete

- 1. Remove existing front license plate from car.
- 2. Locate holes in bumper as shown below as this is where you will be screwing supplied hardware.

- Decide which side of plate you want showing and install supplied screws through PERRIN plate delete and tighten until plate no longer can move around. Do not over-tighten as this can strip out plastic holes in bumper.
- 4. After a few days of driving, check that screws are still tight to ensure plate doesn't fall off car.