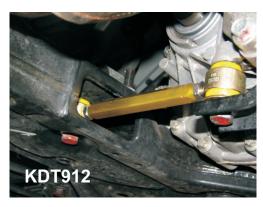

| Location                                   | Description                                             | Part#   | Comments                                                   |
|--------------------------------------------|---------------------------------------------------------|---------|------------------------------------------------------------|
| SWAY BARS, STABILIZER BARS, ANTI-ROLL BARS |                                                         |         |                                                            |
| Rear                                       | Sway bar - 22mm heavy duty                              | BMR91   | Non adjustable                                             |
| ALIGNMENT                                  |                                                         |         |                                                            |
| Front                                      | Anti-lift/caster - control arm lower inner rear         | W53383  | Adds +0.5° - Polyurethane <b>STREET</b>                    |
| Front                                      | Anti-lift/caster - control arm lower inner rear M/SPORT | KCA401M | Alloy bushings & spherical bearing - adds +0.5° MOTORSPORT |
| POLYURETHANE BUSHINGS & OTHER              |                                                         |         |                                                            |
| Front                                      | Control arm - lower inner front                         | W0593   |                                                            |
| Front                                      | Engine steady                                           | KDT912  | On car adjustable engine steady arm                        |