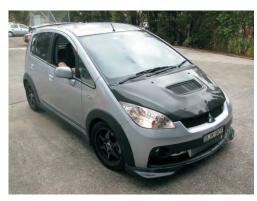

## WANT MORE GRIP? MITSUBISHI COLT RALLIART 02+

Whiteline is proud to offer its range of engineered performance suspension products. The range boasts a solid rear 22mm anti roll bar (BMR91) complete with premium quality mounting components and ball joint drop links. The fitting of bigger Whiteline swaybars is still the best dollar for dollar handling improvement you can make. Cornering loads are spread more evenly across the tyres delivering more grip and frankly, that's what it's all about. You also get improved tyre wear as your tyres stay flatter and more upright. Comfort improves because your car sits flatter through bends meaning less movement inside the vehicle. Whiteline swaybars are manufactured using the finest grade spring steel. They are powder coated and supplied with high performance polyurethane mounting bushes and alloy lateral locks in a DIY kit form, ready to simply bolt on.

| Location                                   | Description                                             | Part#   | Comments                                                   |
|--------------------------------------------|---------------------------------------------------------|---------|------------------------------------------------------------|
| SWAY BARS, STABILIZER BARS, ANTI-ROLL BARS |                                                         |         |                                                            |
| Rear                                       | Sway bar - 22mm heavy duty                              | BMR91   | Non adjustable                                             |
| ALIGNMENT                                  |                                                         |         |                                                            |
| Front                                      | Anti-lift/caster - control arm lower inner rear         | W53383  | Adds +0.5° - Polyurethane <b>STREET</b>                    |
| Front                                      | Anti-lift/caster - control arm lower inner rear M/SPORT | KCA401M | Alloy bushings & spherical bearing - adds +0.5° MOTORSPORT |
| POLYURETHANE BUSHINGS & OTHER              |                                                         |         |                                                            |
| Front                                      | Control arm - lower inner front                         | W0593   |                                                            |
| Front                                      | Engine steady                                           | KDT912  | On car adjustable engine steady arm                        |