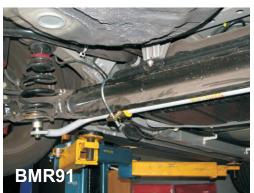

| Location                                   | Description                                             | Part#   | Comments                                                   |
|--------------------------------------------|---------------------------------------------------------|---------|------------------------------------------------------------|
| SWAY BARS, STABILIZER BARS, ANTI-ROLL BARS |                                                         |         |                                                            |
| Rear                                       | Sway bar - 22mm heavy duty                              | BMR91   | Non adjustable                                             |
| ALIGNMENT                                  |                                                         |         |                                                            |
| Front                                      | Anti-lift/caster - control arm lower inner rear         | W53383  | Adds +0.5° - Polyurethane <b>STREET</b>                    |
| Front                                      | Anti-lift/caster - control arm lower inner rear M/SPORT | KCA401M | Alloy bushings & spherical bearing - adds +0.5° MOTORSPORT |
| POLYURETHANE BUSHINGS & OTHER              |                                                         |         |                                                            |
| Front                                      | Control arm - lower inner front                         | W0593   |                                                            |
| Front                                      | Engine steady                                           | KDT912  | On car adjustable engine steady arm                        |