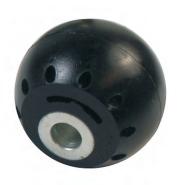

W93403
Differential rear mount
Falcon BA/ BF
SX/SY Territory
75mm OD

W93408
Differential rear mount
Falcon BF/ FG
SX/SY Territory
89mm OD