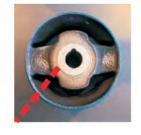

## WHITELINE TECHNICAL TIP

It can be difficult to identify which rear mounted differential kit (W93403 or W93408) you require to do the job. You certainly don't want to get it wrong, so an easy way to accurately determine what you need is by the orientation of the factory bushing through bolt as per below.

Offset - W93403

On centre - W93408

CHASSIS CONTROL BUSHINGS
LIFETIME WARRANTY!

BULK VALUE PACKS ALSO AVAILABLE. W93402/5 W93403/5 W93408/5

GRIP

HANDLING

**PERFORMANCE** 

WHITELINE