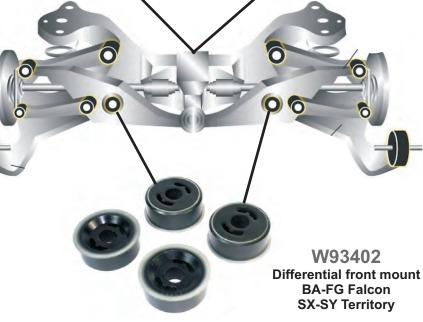

The front mounted bushings boast patented bushing designs, doing away with the traditional steel cased bushing with a dual durometer bushing that does not require the use of a press to install. Thats right install by hand with no compromise on bushing strength or performance!!!

W93403
Differential rear mount
Falcon BA/ BF
SX/SY Territory
75mm OD

W93408
Differential rear mount
Falcon BF/ FG
SX/SY Territory
89mm OD