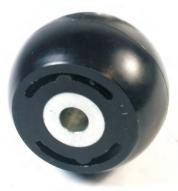

W93403
Differential rear mount
Falcon BA/ BF
SX/SY Territory
75mm OD

W93408
Differential rear mount
Falcon BF/ FG
SX/SY Territory
89mm OD