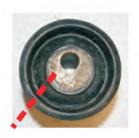

## WHITELINE TECHNICAL TIP

It can be difficult to identify which rear mounted differential kit (W93403 or W93408) you require to do the job. You certainly don't want to get it wrong, so an easy way to accurately determine what you need is by the orientation of the factory bushing through bolt as per below.

Offset - W93403

On centre - W93408

CHASSIS CONTROL BUSHINGS
LIFETIME WARRANTY!

BULK VALUE PACKS ALSO AVAILABLE. W93402/5 W93403/5 W93408/5

GRIP

HANDLING

**PERFORMANCE** 

WHITELINE