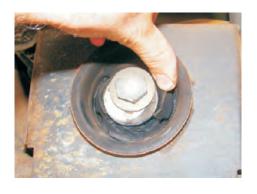

## WHITELINE TECHNICAL TIP

It can be difficult to identify which rear mounted differential kit (W93403 or W93408) you require to do the job. You certainly don't want to get it wrong, so an easy way to accurately determine what you need is by the orientation of the factory bushing through bolt as per below.